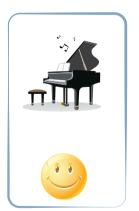

# Choose the suitable option for the visuals.

- A) I like music and P.E.
- B) I dislike music but I like P.E.
- C) I like music but I dislike P.E.
- D) I don't like music and P.E.

1.

Choose the best option to complete the dialogue.