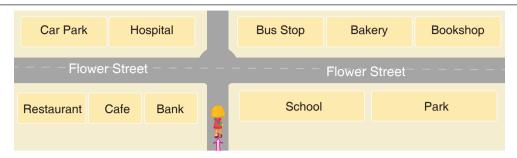

# Answer the questions (6-7) according to the table below.

- 6. The cafe is - - the restaurant and the bank.
  - A) near
- B) behind
- C) between
- D) opposite

7. Liva : Can you tell me the way to the - - - -?

Müge: Go straight ahead. Turn right into Flower Street. Go along the street, it is on your left.

- A) bookshop
- B) school
- C) car park
- D) bus stop