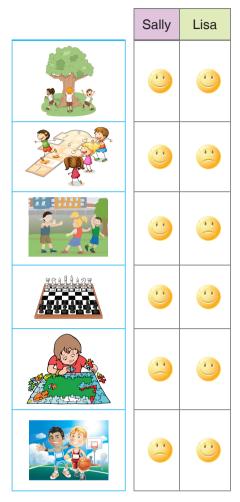

# **¥** 4. DENEME ▼

3. Answer the question according to the table below.

Sally and Lisa like - - - -.

- A) puzzle
- B) hide and seek
- C) blind man's buff
- D) basketball

4. Answer the question according to the passage below.