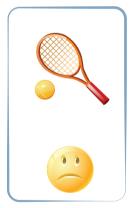

# Choose the suitable option for the visuals.

- A) I like music and P.E.
- B) I dislike music but I like P.E.
- C) I like music but I dislike P.E.
- D) I don't like music and P.E.

1.

Choose the best option to complete the dialogue.