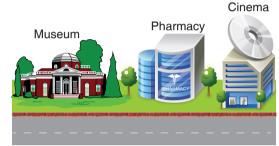

# The pharmacy is - - - - the museum and the cinema.

- A) next to
- B) between
- C) opposite
- D) in front of

6.

İşleyen Zeka Yayınları

**Jack**: Where is your grandfather?

Ali :----

- A) In the library
- B) At the train station
- C) At the bus station
- D) In the mosque