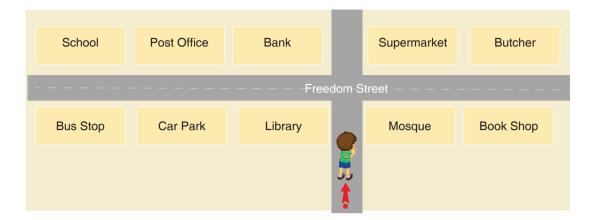

Excuse me! Can you tell me the way to the - - - -?

Go straight ahead. Turn left. It is on your right.

- A) butcher's
- B) car park
- C) bus stop
- D) bank

- 2. The bus stop is - - the school.
  - A) next to
- B) opposite
- C) between
- D) behind