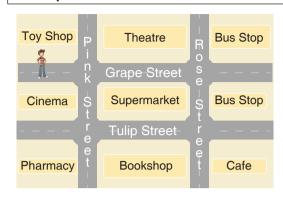

# Answer the questions (4 - 5) according to the map below.

4. Elvis : Is there a - - - near here?

Eric : Oh, yes, there is one. It's not so far. Go straight ahead Grape Street. Take the second right and go straight. Cross the Tulip Street. It is on your right.

- A) toy shop
- B) theatre
- C) bookshop

İşleyen Zeka Yayınları

D) bus stop

# 5. Which one is CORRECT according to the map?

- A) The pharmacy is on the corner of Tulip and Pink Street.
- B) The bus stop is between the theatre and cafe.
- C) The theatre is on Tulip Street.
- D) The pharmacy is opposite the toy shop.